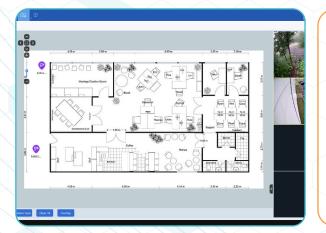

#### E-MAP

Visually map out camera locations in your store to identify security concerns and optimize camera placement

## E-MAP

Our E-Map visually maps out camera locations in your store, offering a clear overview of your security setup. This feature streamlines monitoring by providing easy access to live and recorded footage from specific areas. It helps in swiftly identifying and addressing security concerns, optimizing camera placement, and ensuring that all critical store areas are effectively monitored.