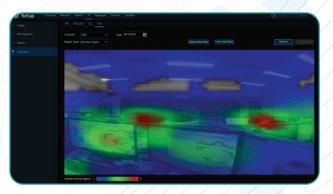

#### **HEAT MAP VISUALIZATION**

Identify under utilized aisles and areas, prompting strategic product placement and floor layout optimizations

## **RETAIL** SOLUTIONS

Gain deep insights into customer behavior and store navigation patterns through detailed heat maps. This powerful tool allows you to **identify underutilized aisles and areas, prompting strategic product placement** and floor layout optimizations that enhance visibility and drive increased sales.