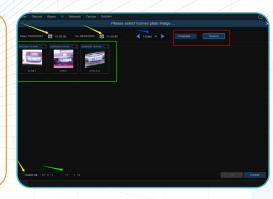

#### LICENSE PLATE MANAGEMENT

Count recurring visits within a specified time range, assign plates to specific groups and trigger alarms when a certain plate is detected

#### LICENSE PLATE MANAGEMENT

This advanced feature ensures controlled access and meticulous monitoring of vehicle movements in parking areas. With license plate management capabilities, you can **count recurring visits within a specified time range, assign plates to specific groups** such as employees, trade workers, or recurring customers, and **trigger alarms and notifications when a certain plate is detected**. Utilize these functionalities to manage employee parking effectively, maintain designated spaces, and **prevent unauthorized vehicles from occupying restricted areas**, ensuring a streamlined and secure parking environment.