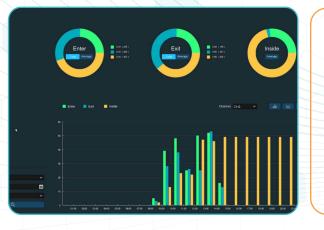

#### **CROWD CAPACITY MANAGEMENT**

Count individuals within defined areas, optimizing store traffic management and controlling maximum capacity

#### **STATISTICAL ANALYSIS**

Access statistical reports on customer demographics, peak traffic times, and dwell times and easily export these insights to excel

#### **CROWD CAPACITY MANAGEMENT**

Utilize advanced AI scenarios to accurately **count individuals within defined areas, optimizing store traffic management and controlling maximum capacity**. This technology allows you to **pinpoint peak hours** and dynamically allocate staff resources, reducing checkout wait times during busy periods and enhancing overall customer satisfaction. Set triggers to **monitor when capacity limits are reached**, and continuously **calculate the number of people entering and exiting the region in real time**, ensuring efficient management and improved safety.

#### **STATISTICAL ANALYSIS**

Access comprehensive statistical reports on customer demographics, peak traffic times, and dwell times to make informed business decisions. Easily export these insights to an excel sheet for detailed analysis, enabling tailored promotions that resonate with specific customer segments, thereby fostering increased engagement and loyalty.