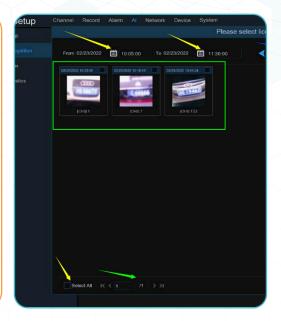

### FACIAL RECOGNITION MANAGEMENT

Save faces and associate them with names, monitor staff attendance , and receive a notification upon entry

### FACIAL RECOGNITION MANAGEMENT

Implement cutting-edge facial recognition technology to enhance customer experiences, bolster security measures, and streamline staff management. This advanced system allows you to **save faces and associate them with names**\*, enabling **personalized interactions such as greeting VIP customers by name** after receiving a notification upon entry. It also provides **notifications for returning shoplifters**, facilitating prompt action, and allows you to **monitor staff attendance** to ensure seamless operations during shifts, optimizing overall efficiency and service delivery.