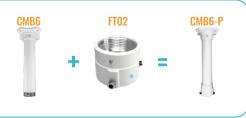

THE CMB6-P, A COMBINATION OF THE CMB6 AND THE FT02, ENABLES CEILING MOUNTING OF OUR "DBASFX-P". PT7XX SELECT JUNCTION BOXES & CAMERAS FROM ALL MANUFACTURERS.

THE FTO4. A COMBINATION OF THE FTO1 AND FT02, ALLOWS THE INSTALLATION OF OUR "DBASEX-P". OUR PTZXX AND **OUAD CAMERAS, AS WELL AS VARIOUS** WALL AND CELLING BRACKETS FROM ALL MANUFACTURERS