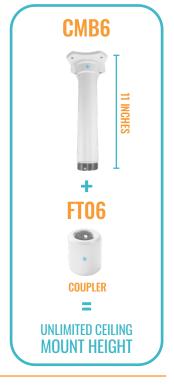

THE CMB6-G, A COMBINATION OF THE CMB6 AND THE FT03. ENABLES CEILING MOUNTING OF ALL OUR SUSPENDED JUNCTION BOXES ENDING IN "-G".

THE FT05, COMBINING THE FT01 AND BEINSTALLED WITH WALL AND CELLING MOUNTS FROM ALL MANUFACTURERS.