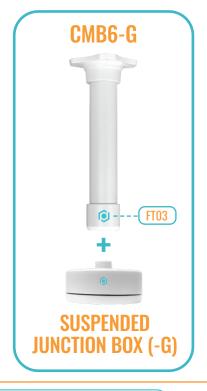

THE CMB6-G, A COMBINATION OF THE CMB6 AND THE FT03. ENABLES CEILING MOUNTING OF ALL OUR SUSPENDED JUNCTION BOXES ENDING IN "-G".

THE FT05, COMBINING THE FT01 AND BEINSTALLED WITH WALL AND CELLING MOUNTS FROM ALL MANUFACTURERS.