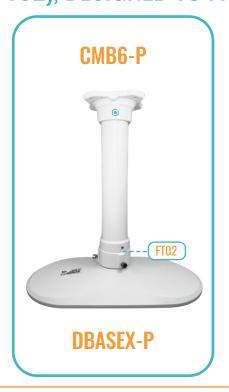

THE CMB6-P, A COMBINATION OF THE CMB6 AND THE FT02, ENABLES CEILING MOUNTING OF OUR "DBASFX-P". PT7XX SELECT JUNCTION BOXES & CAMERAS FROM ALL MANUFACTURERS.

THE FTO4. A COMBINATION OF THE FTO1 AND FT02, ALLOWS THE INSTALLATION OF OUR "DBASEX-P". OUR PTZXX AND **OUAD CAMERAS, AS WELL AS VARIOUS** WALL AND CELLING BRACKETS FROM ALL MANUFACTURERS