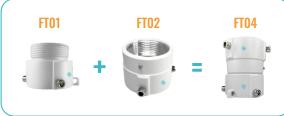

THE CMB6-P, A COMBINATION OF THE CMB6 AND THE FT02, ENABLES CEILING MOUNTING OF OUR "DBASFX-P". PT7XX SELECT JUNCTION BOXES & CAMERAS FROM ALL MANUFACTURERS.

THE FTO4. A COMBINATION OF THE FTO1 AND FT02, ALLOWS THE INSTALLATION OF OUR "DBASEX-P". OUR PTZXX AND **OUAD CAMERAS, AS WELL AS VARIOUS** WALL AND CELLING BRACKETS FROM ALL MANUFACTURERS