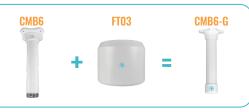

THE CMB6-G, A COMBINATION OF THE CMB6 AND THE FT03. ENABLES CEILING MOUNTING OF ALL OUR SUSPENDED JUNCTION BOXES ENDING IN "-G".

THE FT05, COMBINING THE FT01 AND BEINSTALLED WITH WALL AND CELLING MOUNTS FROM ALL MANUFACTURERS.