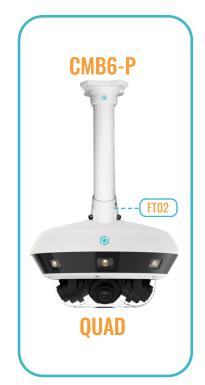

THE CMB6-P, A COMBINATION OF THE CMB6 AND THE FT02, ENABLES CEILING MOUNTING OF OUR "DBASFX-P". PT7XX SELECT JUNCTION BOXES & CAMERAS FROM ALL MANUFACTURERS.

THE FTO4. A COMBINATION OF THE FTO1 AND FT02, ALLOWS THE INSTALLATION OF OUR "DBASEX-P". OUR PTZXX AND **OUAD CAMERAS, AS WELL AS VARIOUS** WALL AND CELLING BRACKETS FROM ALL MANUFACTURERS