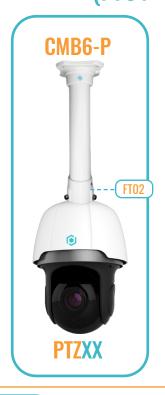

THE CMB6-P, A COMBINATION OF THE CMB6 AND THE FT02, ENABLES CEILING MOUNTING OF OUR "DBASFX-P". PT7XX SELECT JUNCTION BOXES & CAMERAS FROM ALL MANUFACTURERS.

THE FTO4. A COMBINATION OF THE FTO1 AND FT02, ALLOWS THE INSTALLATION OF OUR "DBASEX-P". OUR PTZXX AND **OUAD CAMERAS, AS WELL AS VARIOUS** WALL AND CELLING BRACKETS FROM ALL MANUFACTURERS