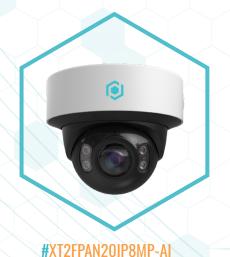

# X SERIES PANORAMIC

180° FIELD OF VIEW

#XB7FPAN20IP8MP-AI

180° PANORAMIC VIEW

**DETERRENCE LIGHTS** 

SEE IN COLOR AT NIGHT

MICROPHONE & SPEAKER

DUSTPROOF & WATER-RESISTANT

# X SERIES PANORAMIC