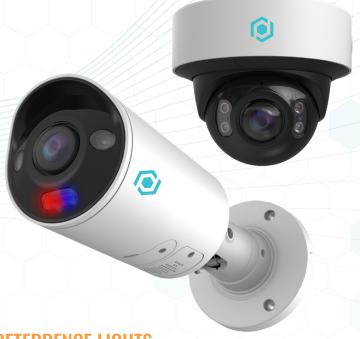

# X SERIES PANORAMIC

180° FIELD OF VIEW

#XB7FPAN20IP8MP-AI

180° PANORAMIC VIEW

**DETERRENCE LIGHTS** 

SEE IN COLOR AT NIGHT

MICROPHONE & SPEAKER

DUSTPROOF & WATER-RESISTANT

### **DETERRENCE LIGHTS**

Enhance security with built-in red and blue deterrence lights, effectively alerting and deterring potential intruders or unauthorized activities.

Enable seamless communication with the integrated microphone & speaker, facilitating remote interaction and deterrence.