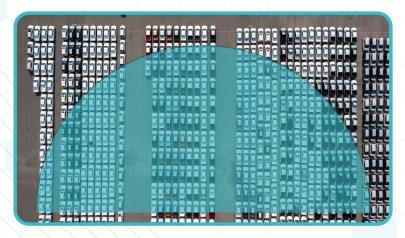

# 180 DEGREES IN ACTION

XB7FPAN20IP8MP-AI 180° PANORAMIC VIEW

**ANOTHER GSD CAMERA WITH A 2.8MM LENS** 

#### **WIDE-ANGLE PANORAMIC VIEW**

Ensure comprehensive monitoring with a 180-degree field of view, eliminating blind spots and providing full area coverage.

## **OPTIMIZED EFFICIENCY**

Increase operational efficiency with a panoramic camera that reduces the number of cameras needed to cover large areas, cutting down on costs