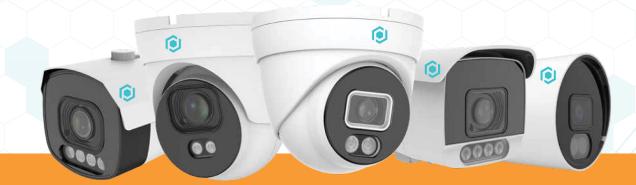

# **TOTAL VIEW CAMERAS**





### **EX-IR LEDS**

Lit only in Day, Night mode

### **F1.0 SUPER APERTURE**

F1.0 super aperture collects more light to produce brighter images. (F1.2 for varifocal lens) 4x more light than conventional cameras

#### **ADVANCED SENSOR**

Vastly improves the utilization of available light. Self-adaptive 3D Digital Noise Reduction removes noise and ensures full motion video.

### WHITE LIGHT LEDS

Supplies plenty of lights in Total View mode. Possibility of turning into warning lights in Day/Night mode.

## TOTAL VIEW MODE PRESENTS BRILLIANT COLORFUL IMAGES IN COMPLETE DARKNESS



WHITE LIGHT / IR DUAL LEDS



**WARNING LIGHT** 



REAL TIME NOTIFICATIONS



**MICROPHONE** 



MICRO SD CARD SLOT UP TO 256GB



AI FEATURES



HUMAN & VEHICLE DETECTION



WATERPROOF & DUSTPROOF



H.265 / H