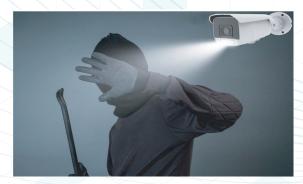

# THE LIGHT AUTOMATICALLY ACTIVATES WHEN A HUMAN OR VEHICLE IS DETECTED

A TOTAL VIEW CAMERA IS A POWERFUL TOOL FOR CAPTURING A COMPLETE, COLOURED VIEW OF THE SURROUNDING ENVIRONMENT, DAY OR NIGHT!