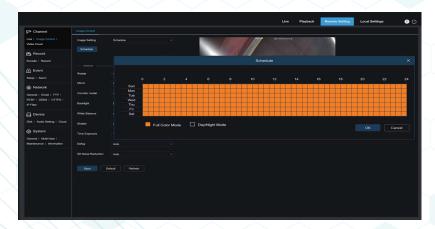

## **SCHEDULE TO YOUR NEEDS**

PROGRAM YOUR OWN IMAGE SHOOTING MODES WITH THE 24X7 TIME TABLE IN THE SCHEDULE LIST

CHOOSE TOTALVIEW MODE FOR OFFICE HOURS SET TO DAY/NIGHT MODE WITH WARNING LIGHTS FOR CLOSING HOURS