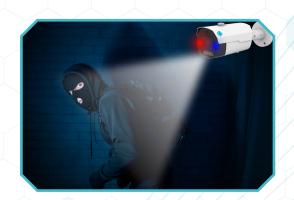

### **DETERRENCE LIGHTS**

Our X-series cameras come equipped with red and blue deterrence lights activated when Al detection is triggered.

### **VOICE PROMPTS**

When it comes to deterring intruders, nothing sends a clearer message than a blaring siren. Our advanced system seamlessly integrates with your security setup. Activate the siren or a pre-recorded message with an Al detection or through our APP or VMS