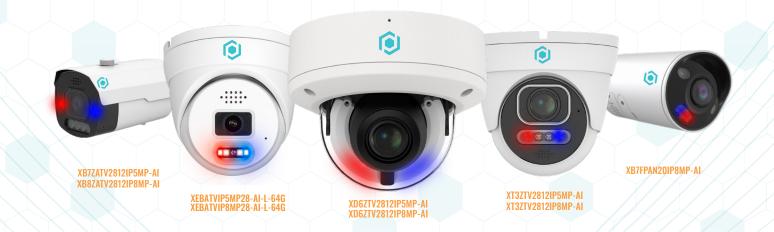

Introducing our cutting-edge series of fully equipped, all-in-one security cameras. These cameras come armed with a range of powerful features. Equipped with red and blue deterrence lights, microphone, speaker, siren, and adaptable Al capabilities, they offer comprehensive protection. Experience TotalView for vivid night vision and easy P2P cloud access. With up to 256GB SD card storage, you can archive and access ample footage. Elevate your security with our new series of cameras, providing all-around peace of mind and protection for your property.