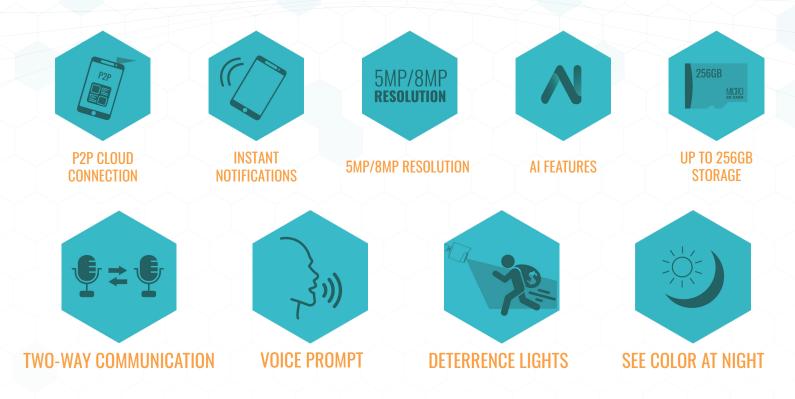

### **DETERRENCE LIGHTS**

Our X-series cameras come equipped with red and blue deterrence lights activated when Al detection is triggered.

### **VOICE PROMPTS**

When it comes to deterring intruders, nothing sends a clearer message than a blaring siren. Our advanced system seamlessly integrates with your security setup. Activate the siren or a pre-recorded message with an Al detection or through our APP or VMS

### TWO-WAY COMMUNICATION

With the SmartGuardian app, use the embedded or external microphone & speaker. Whether it's a friendly visitor or an unexpected guest, you can communicate in real-time from anywhere via your smartphone.

#### P2P CLOUD CONNECTION

Discover the ultimate in user-friendly security with our new cameras featuring P2P cloud connection. Scan your QR code & Instantly connect without any port forwarding through a web port. No more complex configurations – simply scan and connect.

### **UP TO 256GB SD CARD STORAGE**

Use the on-board storage to record up to 3 months with your 256GB SD card. Keep your property safeguarded with ample space for extensive footage storage, ensuring you never miss a moment. Explore peace of mind, all within your reach.

### AI FEATURES

Take advantage of our Al features to reduce false detections up to 92% and alert you to potential threats using state-of-the-art features like precise facial recognition, human and vehicle detection, and a range of other advanced capabilities.

### **INSTANT NOTIFICATIONS**

Get notified for alarms such as Al detection, motion detection, I/O activation, or system failure. Your peace of mind is our priority, which is why we offer fully customizable alerts, ensuring you remain in control even when you're miles away from your property.

### SEE IN COLOUR AT NIGHT

TotalView will bring you full colour images up to 35m. With Total View, darkness won't hide a thing, and you'll have unparalleled peace of mind, knowing your property is protected around the clock.